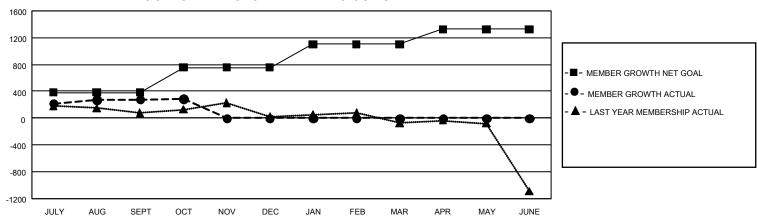

## GMT Constitutional Area 5 - J, Group J

REPORT DOES NOT INCLUDE CLUBS IN UNDISTRICTED AREAS.

| Clubs                 |               |           |               | Members               |                          |                         |                                              |
|-----------------------|---------------|-----------|---------------|-----------------------|--------------------------|-------------------------|----------------------------------------------|
| RESULTS FOR 2022-2023 |               |           |               | RESULTS FOR 2022-2023 |                          |                         |                                              |
| QUARTER               | NEW CLUB GOAL | NEW CLUBS | DROPPED CLUBS | QUARTER ME            | EMBER GROWTH NET<br>GOAL | MEMBER GROWTH<br>ACTUAL | DROPPED MEMBERS ACTUAL (including transfers) |
| JULY/AUG/SEPT         | 6             | 0         | 1             | JULY/AUG/SEPT         | 381                      | 800                     | 471                                          |
| OCT/NOV/DEC           | 6             | 0         | 0             | OCT/NOV/DEC           | 375                      | 117                     | 103                                          |
| JAN/FEB/MAR           | 12            | 0         | 0             | JAN/FEB/MAR           | 345                      | 0                       | 0                                            |
| APR/MAY/JUNE          | 9             | 0         | 0             | APR/MAY/JUNE          | 225                      | 0                       | 0                                            |

## GOALS AND ACTUAL MEMBERS CUMULATIVE

| DROPPED CLUBS: 1 |     | 395 CLUBS OF 754 ADDED 1<br>OR MORE NEW MEMBERS | GENDER DISTRIBUTION       |                 |  |
|------------------|-----|-------------------------------------------------|---------------------------|-----------------|--|
|                  |     |                                                 | MALE                      | 21,273 (78.77%) |  |
|                  |     |                                                 | FEMALE                    | 5,729 (21.21%)  |  |
| DROPPED MEMBERS  |     |                                                 | NON BINARY                | 0 (0.00%)       |  |
| DECEASED         | 73  |                                                 | PREFER NOT TO ANSWER      | 5 (0.02%)       |  |
| CLUB CANCELLED   | 0   |                                                 | TOTAL FAMILY UNIT MEMBERS | 5 7,171         |  |
| OTHER            | 501 | CLICK HERE FOR                                  | ,                         |                 |  |
| TOTAL            | 574 | CUMULATIVE MEMBERSHIP DATA                      | FAMILY MEMBERS PAYING HA  | LF DUES 3,920   |  |