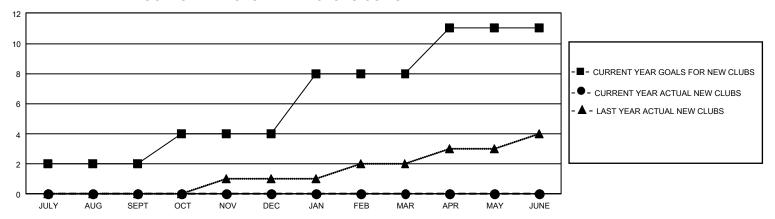

## GMT Constitutional Area 5 - J, Group J

REPORT DOES NOT INCLUDE CLUBS IN UNDISTRICTED AREAS.

| Clubs                 |               |           |               | Members               |                          |                         |                                              |
|-----------------------|---------------|-----------|---------------|-----------------------|--------------------------|-------------------------|----------------------------------------------|
| RESULTS FOR 2022-2023 |               |           |               | RESULTS FOR 2022-2023 |                          |                         |                                              |
| QUARTER               | NEW CLUB GOAL | NEW CLUBS | DROPPED CLUBS | QUARTER ME            | EMBER GROWTH NET<br>GOAL | MEMBER GROWTH<br>ACTUAL | DROPPED MEMBERS ACTUAL (including transfers) |
| JULY/AUG/SEPT         | 6             | 0         | 1             | JULY/AUG/SEPT         | 381                      | 800                     | 471                                          |
| OCT/NOV/DEC           | 6             | 0         | 0             | OCT/NOV/DEC           | 375                      | 117                     | 103                                          |
| JAN/FEB/MAR           | 12            | 0         | 0             | JAN/FEB/MAR           | 345                      | 0                       | 0                                            |
| APR/MAY/JUNE          | 9             | 0         | 0             | APR/MAY/JUNE          | 225                      | 0                       | 0                                            |

## GOALS AND ACTUAL NEW CLUBS CUMULATIVE